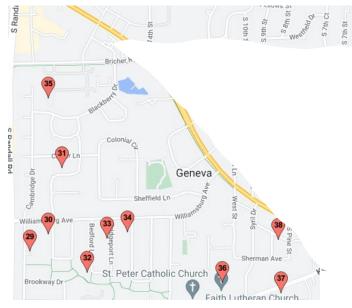

## 2024 City-Wide Geneva Garage Sale Map April 26 & 27 8 am - 4 pm

Visit genevachamber.com to print this map (registrations thru 4/4) and view complete online map (registrations thru 4/19).

| FW 1 39W873 Carney Lane Sofa, Clothes, Recliner, B-ball hoop C 38 1524 Scott Boulevard Household supplies and clothing W 2 3525 Heartland Drive primitives, new KitchenAid, tools C 39 1202 James Street Home decor, artwork, Junior clothes F W 3 2876 Spruce Court Antiques, Collectibles, Primitives C 40 1443 Country Squire Drive household/clothing/furniture items W 4 820 Sunflower Drive Outdoor items - Speakers- TV Stand SAT C 41 825 Western Avenue household items, some music items | RI    |
|----------------------------------------------------------------------------------------------------------------------------------------------------------------------------------------------------------------------------------------------------------------------------------------------------------------------------------------------------------------------------------------------------------------------------------------------------------------------------------------------------|-------|
| W 2 3525 Heartland Drive primitives, new KitchenAid, tools C 39 1202 James Street Home decor, artwork, Junior clothes <b>F</b> W 3 2876 Spruce Court Antiques, Collectibles, Primitives C 40 1443 Country Squire Drive household/clothing/furniture items                                                                                                                                                                                                                                          | RI    |
| W 3 2876 Spruce Court Antiques, Collectibles, Primitives C 40 1443 Country Squire Drive household/clothing/furniture items                                                                                                                                                                                                                                                                                                                                                                         |       |
|                                                                                                                                                                                                                                                                                                                                                                                                                                                                                                    |       |
| I W I 4 620 Sullilower Drive Gatagor Reins Speakers 14 Stand 3711 I C I 41 623 Western Avenue Household Reins, sollie music Reins                                                                                                                                                                                                                                                                                                                                                                  |       |
| W 5 464 Lewis Road girl clothes, furniture, home goods C 42 803 Western Avenue Clothing and house hold items FRI                                                                                                                                                                                                                                                                                                                                                                                   |       |
| W 6 2740 Peterson Court Sale: Antiques, China, Collectibles C 43 1118 Cheever Avenue Queen size sleigh bed, antq dresser                                                                                                                                                                                                                                                                                                                                                                           |       |
| W 7 323 Prairieview Drive Baby/Twin Equipment/toys and Misc FRI C 44 1111 Meadows Road Many designer items for sale.                                                                                                                                                                                                                                                                                                                                                                               |       |
| W 8 3384 Hillcrest Road Something for everyone Fri&Sat 8-12 C 45 701 Peck Road Furniture, electronics, kitchen misc                                                                                                                                                                                                                                                                                                                                                                                |       |
| W 9 625 Windett Lane Lots of home good, pix, kitchen acces. C 46 816 Cheever Avenue 6 fam,furn, antqs, clothes, books                                                                                                                                                                                                                                                                                                                                                                              |       |
|                                                                                                                                                                                                                                                                                                                                                                                                                                                                                                    |       |
|                                                                                                                                                                                                                                                                                                                                                                                                                                                                                                    |       |
|                                                                                                                                                                                                                                                                                                                                                                                                                                                                                                    |       |
| W 12 2645 Camden Street Clothes, toys, home decor & more!SAT C 49 212 South 3rd Street Peaceful Parlour Store Closing Sale                                                                                                                                                                                                                                                                                                                                                                         |       |
| W 13 1320 Shoop Drive Garage Sale C 50 570 Bradbury Lane Household Items Decorative Items                                                                                                                                                                                                                                                                                                                                                                                                          |       |
| W 14 1000 Wood Avenue Clothes, toys, house items, decor C 51 602 Highbury Lane Multi-family sale! 602 Highbury Lane                                                                                                                                                                                                                                                                                                                                                                                |       |
| W 15 961 Lewis Road Baby, Kid Toys, Furnitre, Home Good C 52 506 Willow Lane Movin Sale-Everything Must Go                                                                                                                                                                                                                                                                                                                                                                                         |       |
| W 16 2664 Danford Way Girls bike, kids luggage C 53 502 Willow Lane Household, decor furniture clothing                                                                                                                                                                                                                                                                                                                                                                                            |       |
| W 17 2663 Danford Way Woodworking tools, household items <b>SAT</b> C 54 315 Willow Lane Variety of items.                                                                                                                                                                                                                                                                                                                                                                                         |       |
| W 18 2031 Bent Tree Drive GROUP SALE-we have a little of a lot. Til noon on Sat C 55 434 Grant Avenue Cleaning out house sale!!                                                                                                                                                                                                                                                                                                                                                                    |       |
| W 19 1920 Eldorado Drive Moving*Downsizing*Furniture*Gymeqmt C 56 118 Grant Avenue Clothes, other (see online desc.)                                                                                                                                                                                                                                                                                                                                                                               |       |
| W 20 1849 Eldorado Drive LargeWallClock HomeDecor 5x7Rug Art C 57 208 Logan Avenue Vintage ,furniture, fabrics, home                                                                                                                                                                                                                                                                                                                                                                               |       |
| W 21 2031 Western Avenue House/Teen sizes SAT C 58 646 Lincoln Avenue COLORFUL NURSE UNIFORMS, WOM.                                                                                                                                                                                                                                                                                                                                                                                                | SHOES |
| W 22 1451 Keim Circle Moving Sale!! C 59 432 Anderson Blvd Furniture, antiques, and more                                                                                                                                                                                                                                                                                                                                                                                                           |       |
| W 24 1823 Fargo Boulevard Furniture, Exercise Equipment etc C 60 116 Richards Street Lovesac, Table & Chairs, bookshelf, lugg                                                                                                                                                                                                                                                                                                                                                                      |       |
| W 23 1224 Fargo Boulevard Tons of Tools! C 61 521 Hamilton Street TVs, Patio Furniture, Exercise Bike                                                                                                                                                                                                                                                                                                                                                                                              |       |
| W 25 1116 Dunstan Road Household and kids items <b>SAT</b> C 62 211 Hamilton Street 2 floors of awesome bargins!                                                                                                                                                                                                                                                                                                                                                                                   |       |
| W 26 2013 Allen Drive Wmn clothes shoes 6.5 jewelry decor C 63 212 Richards Street Decor, antiques, exercise equipm't SA                                                                                                                                                                                                                                                                                                                                                                           | Γ     |
| W 27 1122 Brigham Way Huge multi family sale C 64 227 N 3rd Street Sale in garage behind house                                                                                                                                                                                                                                                                                                                                                                                                     |       |
| W 28 1624 Kummer Court Lots of toys and household items C 65 718 Union Street Dog Case, Bike, Sportsbella                                                                                                                                                                                                                                                                                                                                                                                          |       |
| W 29 105 Dartmouth Court Home decor, furniture, rugs, toys C 66 628 Edison Street Housewares, clothes, books and more                                                                                                                                                                                                                                                                                                                                                                              |       |
| W 30 106 Wakefield Lane HUGE SALE FOR THE YOUNG AND OLD!!!! C 67 830 May Street Tools Furniture Horse Tack Clothes                                                                                                                                                                                                                                                                                                                                                                                 |       |
| W 31 416 Wakefield Lane Moving Sale!! E 68 322 S. River Lane Antiques, Silver, Baritones, Glfset                                                                                                                                                                                                                                                                                                                                                                                                   |       |
| W 32 8 Bedford Lane Baby/Tod. Goods, Mat. Clothes, Home E 69 768 Parker Court Furniture & Household/Garage Items                                                                                                                                                                                                                                                                                                                                                                                   |       |
| W 33 102 Bridgeport Lane HOUSEHOLD ITEMS & OLD DISHES E 70 720 Westfield Course Brand New Items at Half the Price!                                                                                                                                                                                                                                                                                                                                                                                 |       |
| W 34 108 N Greenwich Lane Cleaning House! E 71 533 N Glengarry Drive Clearing space as kids grow                                                                                                                                                                                                                                                                                                                                                                                                   |       |
| W 35 2333 Vanderbilt Drive Neighborhood Garage Sale E 72 1548 Kirkwood Drive Go shopping in Kirkwood!                                                                                                                                                                                                                                                                                                                                                                                              |       |
| W 36 1745 Kaneville Road Welcome center, restrooms, coffee. E 73 1472 Joshel Court Books, housewares, garden, misc                                                                                                                                                                                                                                                                                                                                                                                 |       |
| W 37 1530 Kaneville Road Purging 50 years E 74 512 N Glengarry Drive Patio cushions, books toys clothes                                                                                                                                                                                                                                                                                                                                                                                            |       |
| E 75 725 Fox Run Drive HomeGoods/decor,furniture,Xmas,mi                                                                                                                                                                                                                                                                                                                                                                                                                                           | sc    |

FW – 1

W – 2-37

C - 38-67

E-68-75

\*\*Please note, Google does the mapping, therefore markers may not be exact locations. This is meant to be provided as a reference as to the groupings. Please refer to first page of listings or online map for addresses.