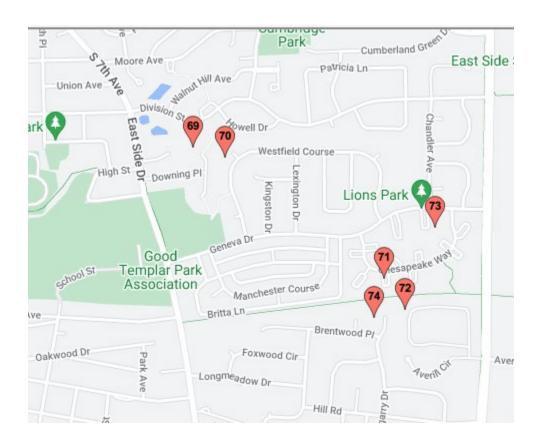

## 2024 City-Wide Geneva Garage Sale Map April 26 & 27 8 am - 4 pm

Visit genevachamber.com to print this map (registrations thru 4/4) and view complete online map (registrations thru 4/19).

| FW 1 39W873 Carney Lane Sofa, Clothes, Recliner, B-ball hoop C 38 1524 Scott Boulevard Household supplies and clothing W 2 3525 Heartland Drive primitives, new KitchenAid, tools C 39 1202 James Street Home decor, artwork, Junior clothes F W 3 2876 Spruce Court Antiques, Collectibles, Primitives C 40 1443 Country Squire Drive household/clothing/furniture items W 4 820 Sunflower Drive Outdoor items - Speakers- TV Stand SAT C 41 825 Western Avenue household items, some music items | RI    |
|----------------------------------------------------------------------------------------------------------------------------------------------------------------------------------------------------------------------------------------------------------------------------------------------------------------------------------------------------------------------------------------------------------------------------------------------------------------------------------------------------|-------|
| W 2 3525 Heartland Drive primitives, new KitchenAid, tools C 39 1202 James Street Home decor, artwork, Junior clothes <b>F</b> W 3 2876 Spruce Court Antiques, Collectibles, Primitives C 40 1443 Country Squire Drive household/clothing/furniture items                                                                                                                                                                                                                                          | RI    |
| W 3 2876 Spruce Court Antiques, Collectibles, Primitives C 40 1443 Country Squire Drive household/clothing/furniture items                                                                                                                                                                                                                                                                                                                                                                         |       |
|                                                                                                                                                                                                                                                                                                                                                                                                                                                                                                    |       |
| I W I 4 620 Sullilower Drive Gatagor Reins Speakers 14 Stand 3711 I C I 41 623 Western Avenue Household Reins, sollie music Reins                                                                                                                                                                                                                                                                                                                                                                  |       |
| W 5 464 Lewis Road girl clothes, furniture, home goods C 42 803 Western Avenue Clothing and house hold items FRI                                                                                                                                                                                                                                                                                                                                                                                   |       |
| W 6 2740 Peterson Court Sale: Antiques, China, Collectibles C 43 1118 Cheever Avenue Queen size sleigh bed, antq dresser                                                                                                                                                                                                                                                                                                                                                                           |       |
| W 7 323 Prairieview Drive Baby/Twin Equipment/toys and Misc FRI C 44 1111 Meadows Road Many designer items for sale.                                                                                                                                                                                                                                                                                                                                                                               |       |
| W 8 3384 Hillcrest Road Something for everyone Fri&Sat 8-12 C 45 701 Peck Road Furniture, electronics, kitchen misc                                                                                                                                                                                                                                                                                                                                                                                |       |
| W 9 625 Windett Lane Lots of home good, pix, kitchen acces. C 46 816 Cheever Avenue 6 fam,furn, antqs, clothes, books                                                                                                                                                                                                                                                                                                                                                                              |       |
|                                                                                                                                                                                                                                                                                                                                                                                                                                                                                                    |       |
|                                                                                                                                                                                                                                                                                                                                                                                                                                                                                                    |       |
|                                                                                                                                                                                                                                                                                                                                                                                                                                                                                                    |       |
| W 12 2645 Camden Street Clothes, toys, home decor & more!SAT C 49 212 South 3rd Street Peaceful Parlour Store Closing Sale                                                                                                                                                                                                                                                                                                                                                                         |       |
| W 13 1320 Shoop Drive Garage Sale C 50 570 Bradbury Lane Household Items Decorative Items                                                                                                                                                                                                                                                                                                                                                                                                          |       |
| W 14 1000 Wood Avenue Clothes, toys, house items, decor C 51 602 Highbury Lane Multi-family sale! 602 Highbury Lane                                                                                                                                                                                                                                                                                                                                                                                |       |
| W 15 961 Lewis Road Baby, Kid Toys, Furnitre, Home Good C 52 506 Willow Lane Movin Sale-Everything Must Go                                                                                                                                                                                                                                                                                                                                                                                         |       |
| W 16 2664 Danford Way Girls bike, kids luggage C 53 502 Willow Lane Household, decor furniture clothing                                                                                                                                                                                                                                                                                                                                                                                            |       |
| W 17 2663 Danford Way Woodworking tools, household items <b>SAT</b> C 54 315 Willow Lane Variety of items.                                                                                                                                                                                                                                                                                                                                                                                         |       |
| W 18 2031 Bent Tree Drive GROUP SALE-we have a little of a lot. Til noon on Sat C 55 434 Grant Avenue Cleaning out house sale!!                                                                                                                                                                                                                                                                                                                                                                    |       |
| W 19 1920 Eldorado Drive Moving*Downsizing*Furniture*Gymeqmt C 56 118 Grant Avenue Clothes, other (see online desc.)                                                                                                                                                                                                                                                                                                                                                                               |       |
| W 20 1849 Eldorado Drive LargeWallClock HomeDecor 5x7Rug Art C 57 208 Logan Avenue Vintage ,furniture, fabrics, home                                                                                                                                                                                                                                                                                                                                                                               |       |
| W 21 2031 Western Avenue House/Teen sizes SAT C 58 646 Lincoln Avenue COLORFUL NURSE UNIFORMS, WOM.                                                                                                                                                                                                                                                                                                                                                                                                | SHOES |
| W 22 1451 Keim Circle Moving Sale!! C 59 432 Anderson Blvd Furniture, antiques, and more                                                                                                                                                                                                                                                                                                                                                                                                           |       |
| W 24 1823 Fargo Boulevard Furniture, Exercise Equipment etc C 60 116 Richards Street Lovesac, Table & Chairs, bookshelf, lugg                                                                                                                                                                                                                                                                                                                                                                      |       |
| W 23 1224 Fargo Boulevard Tons of Tools! C 61 521 Hamilton Street TVs, Patio Furniture, Exercise Bike                                                                                                                                                                                                                                                                                                                                                                                              |       |
| W 25 1116 Dunstan Road Household and kids items <b>SAT</b> C 62 211 Hamilton Street 2 floors of awesome bargins!                                                                                                                                                                                                                                                                                                                                                                                   |       |
| W 26 2013 Allen Drive Wmn clothes shoes 6.5 jewelry decor C 63 212 Richards Street Decor, antiques, exercise equipm't SA                                                                                                                                                                                                                                                                                                                                                                           | Γ     |
| W 27 1122 Brigham Way Huge multi family sale C 64 227 N 3rd Street Sale in garage behind house                                                                                                                                                                                                                                                                                                                                                                                                     |       |
| W 28 1624 Kummer Court Lots of toys and household items C 65 718 Union Street Dog Case, Bike, Sportsbella                                                                                                                                                                                                                                                                                                                                                                                          |       |
| W 29 105 Dartmouth Court Home decor, furniture, rugs, toys C 66 628 Edison Street Housewares, clothes, books and more                                                                                                                                                                                                                                                                                                                                                                              |       |
| W 30 106 Wakefield Lane HUGE SALE FOR THE YOUNG AND OLD!!!! C 67 830 May Street Tools Furniture Horse Tack Clothes                                                                                                                                                                                                                                                                                                                                                                                 |       |
| W 31 416 Wakefield Lane Moving Sale!! E 68 322 S. River Lane Antiques, Silver, Baritones, Glfset                                                                                                                                                                                                                                                                                                                                                                                                   |       |
| W 32 8 Bedford Lane Baby/Tod. Goods, Mat. Clothes, Home E 69 768 Parker Court Furniture & Household/Garage Items                                                                                                                                                                                                                                                                                                                                                                                   |       |
| W 33 102 Bridgeport Lane HOUSEHOLD ITEMS & OLD DISHES E 70 720 Westfield Course Brand New Items at Half the Price!                                                                                                                                                                                                                                                                                                                                                                                 |       |
| W 34 108 N Greenwich Lane Cleaning House! E 71 533 N Glengarry Drive Clearing space as kids grow                                                                                                                                                                                                                                                                                                                                                                                                   |       |
| W 35 2333 Vanderbilt Drive Neighborhood Garage Sale E 72 1548 Kirkwood Drive Go shopping in Kirkwood!                                                                                                                                                                                                                                                                                                                                                                                              |       |
| W 36 1745 Kaneville Road Welcome center, restrooms, coffee. E 73 1472 Joshel Court Books, housewares, garden, misc                                                                                                                                                                                                                                                                                                                                                                                 |       |
| W 37 1530 Kaneville Road Purging 50 years E 74 512 N Glengarry Drive Patio cushions, books toys clothes                                                                                                                                                                                                                                                                                                                                                                                            |       |
| E 75 725 Fox Run Drive HomeGoods/decor,furniture,Xmas,mi                                                                                                                                                                                                                                                                                                                                                                                                                                           | sc    |

FW – 1

W – 2-37

C - 38-67

E-68-75

\*\*Please note, Google does the mapping, therefore markers may not be exact locations. This is meant to be provided as a reference as to the groupings. Please refer to first page of listings or online map for addresses.