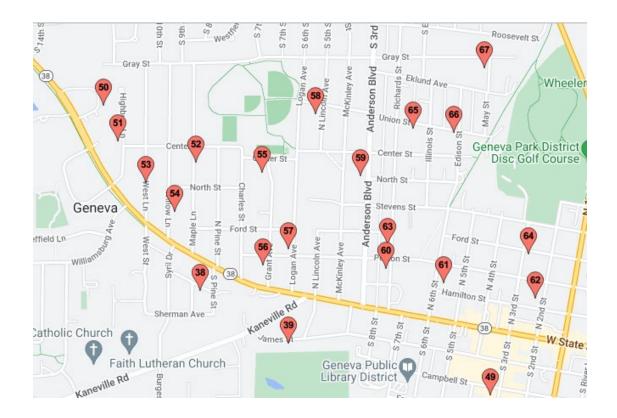

## 2024 City-Wide Geneva Garage Sale Map April 26 & 27 8 am - 4 pm

Visit genevachamber.com to print this map (registrations thru 4/4) and view complete online map (registrations thru 4/19).

| FW 1 39W873 Carney Lane Sofa, Clothes, Recliner, B-ball hoop C 38 1524 Scott Boulevard Household supplies and clothing W 2 3525 Heartland Drive primitives, new KitchenAid, tools C 39 1202 James Street Home decor, artwork, Junior clothes F W 3 2876 Spruce Court Antiques, Collectibles, Primitives C 40 1443 Country Squire Drive household/clothing/furniture items W 4 820 Sunflower Drive Outdoor items - Speakers- TV Stand SAT C 41 825 Western Avenue household items, some music items | RI    |
|----------------------------------------------------------------------------------------------------------------------------------------------------------------------------------------------------------------------------------------------------------------------------------------------------------------------------------------------------------------------------------------------------------------------------------------------------------------------------------------------------|-------|
| W 2 3525 Heartland Drive primitives, new KitchenAid, tools C 39 1202 James Street Home decor, artwork, Junior clothes <b>F</b> W 3 2876 Spruce Court Antiques, Collectibles, Primitives C 40 1443 Country Squire Drive household/clothing/furniture items                                                                                                                                                                                                                                          | RI    |
| W 3 2876 Spruce Court Antiques, Collectibles, Primitives C 40 1443 Country Squire Drive household/clothing/furniture items                                                                                                                                                                                                                                                                                                                                                                         |       |
|                                                                                                                                                                                                                                                                                                                                                                                                                                                                                                    |       |
| I W I 4 620 Sullilower Drive Gatagor Reins Speakers 14 Stand 3711 I C I 41 623 Western Avenue Household Reins, sollie music Reins                                                                                                                                                                                                                                                                                                                                                                  |       |
| W 5 464 Lewis Road girl clothes, furniture, home goods C 42 803 Western Avenue Clothing and house hold items FRI                                                                                                                                                                                                                                                                                                                                                                                   |       |
| W 6 2740 Peterson Court Sale: Antiques, China, Collectibles C 43 1118 Cheever Avenue Queen size sleigh bed, antq dresser                                                                                                                                                                                                                                                                                                                                                                           |       |
| W 7 323 Prairieview Drive Baby/Twin Equipment/toys and Misc FRI C 44 1111 Meadows Road Many designer items for sale.                                                                                                                                                                                                                                                                                                                                                                               |       |
| W 8 3384 Hillcrest Road Something for everyone Fri&Sat 8-12 C 45 701 Peck Road Furniture, electronics, kitchen misc                                                                                                                                                                                                                                                                                                                                                                                |       |
| W 9 625 Windett Lane Lots of home good, pix, kitchen acces. C 46 816 Cheever Avenue 6 fam,furn, antqs, clothes, books                                                                                                                                                                                                                                                                                                                                                                              |       |
|                                                                                                                                                                                                                                                                                                                                                                                                                                                                                                    |       |
|                                                                                                                                                                                                                                                                                                                                                                                                                                                                                                    |       |
|                                                                                                                                                                                                                                                                                                                                                                                                                                                                                                    |       |
| W 12 2645 Camden Street Clothes, toys, home decor & more!SAT C 49 212 South 3rd Street Peaceful Parlour Store Closing Sale                                                                                                                                                                                                                                                                                                                                                                         |       |
| W 13 1320 Shoop Drive Garage Sale C 50 570 Bradbury Lane Household Items Decorative Items                                                                                                                                                                                                                                                                                                                                                                                                          |       |
| W 14 1000 Wood Avenue Clothes, toys, house items, decor C 51 602 Highbury Lane Multi-family sale! 602 Highbury Lane                                                                                                                                                                                                                                                                                                                                                                                |       |
| W 15 961 Lewis Road Baby, Kid Toys, Furnitre, Home Good C 52 506 Willow Lane Movin Sale-Everything Must Go                                                                                                                                                                                                                                                                                                                                                                                         |       |
| W 16 2664 Danford Way Girls bike, kids luggage C 53 502 Willow Lane Household, decor furniture clothing                                                                                                                                                                                                                                                                                                                                                                                            |       |
| W 17 2663 Danford Way Woodworking tools, household items <b>SAT</b> C 54 315 Willow Lane Variety of items.                                                                                                                                                                                                                                                                                                                                                                                         |       |
| W 18 2031 Bent Tree Drive GROUP SALE-we have a little of a lot. Til noon on Sat C 55 434 Grant Avenue Cleaning out house sale!!                                                                                                                                                                                                                                                                                                                                                                    |       |
| W 19 1920 Eldorado Drive Moving*Downsizing*Furniture*Gymeqmt C 56 118 Grant Avenue Clothes, other (see online desc.)                                                                                                                                                                                                                                                                                                                                                                               |       |
| W 20 1849 Eldorado Drive LargeWallClock HomeDecor 5x7Rug Art C 57 208 Logan Avenue Vintage ,furniture, fabrics, home                                                                                                                                                                                                                                                                                                                                                                               |       |
| W 21 2031 Western Avenue House/Teen sizes SAT C 58 646 Lincoln Avenue COLORFUL NURSE UNIFORMS, WOM.                                                                                                                                                                                                                                                                                                                                                                                                | SHOES |
| W 22 1451 Keim Circle Moving Sale!! C 59 432 Anderson Blvd Furniture, antiques, and more                                                                                                                                                                                                                                                                                                                                                                                                           |       |
| W 24 1823 Fargo Boulevard Furniture, Exercise Equipment etc C 60 116 Richards Street Lovesac, Table & Chairs, bookshelf, lugg                                                                                                                                                                                                                                                                                                                                                                      |       |
| W 23 1224 Fargo Boulevard Tons of Tools! C 61 521 Hamilton Street TVs, Patio Furniture, Exercise Bike                                                                                                                                                                                                                                                                                                                                                                                              |       |
| W 25 1116 Dunstan Road Household and kids items <b>SAT</b> C 62 211 Hamilton Street 2 floors of awesome bargins!                                                                                                                                                                                                                                                                                                                                                                                   |       |
| W 26 2013 Allen Drive Wmn clothes shoes 6.5 jewelry decor C 63 212 Richards Street Decor, antiques, exercise equipm't SA                                                                                                                                                                                                                                                                                                                                                                           | Γ     |
| W 27 1122 Brigham Way Huge multi family sale C 64 227 N 3rd Street Sale in garage behind house                                                                                                                                                                                                                                                                                                                                                                                                     |       |
| W 28 1624 Kummer Court Lots of toys and household items C 65 718 Union Street Dog Case, Bike, Sportsbella                                                                                                                                                                                                                                                                                                                                                                                          |       |
| W 29 105 Dartmouth Court Home decor, furniture, rugs, toys C 66 628 Edison Street Housewares, clothes, books and more                                                                                                                                                                                                                                                                                                                                                                              |       |
| W 30 106 Wakefield Lane HUGE SALE FOR THE YOUNG AND OLD!!!! C 67 830 May Street Tools Furniture Horse Tack Clothes                                                                                                                                                                                                                                                                                                                                                                                 |       |
| W 31 416 Wakefield Lane Moving Sale!! E 68 322 S. River Lane Antiques, Silver, Baritones, Glfset                                                                                                                                                                                                                                                                                                                                                                                                   |       |
| W 32 8 Bedford Lane Baby/Tod. Goods, Mat. Clothes, Home E 69 768 Parker Court Furniture & Household/Garage Items                                                                                                                                                                                                                                                                                                                                                                                   |       |
| W 33 102 Bridgeport Lane HOUSEHOLD ITEMS & OLD DISHES E 70 720 Westfield Course Brand New Items at Half the Price!                                                                                                                                                                                                                                                                                                                                                                                 |       |
| W 34 108 N Greenwich Lane Cleaning House! E 71 533 N Glengarry Drive Clearing space as kids grow                                                                                                                                                                                                                                                                                                                                                                                                   |       |
| W 35 2333 Vanderbilt Drive Neighborhood Garage Sale E 72 1548 Kirkwood Drive Go shopping in Kirkwood!                                                                                                                                                                                                                                                                                                                                                                                              |       |
| W 36 1745 Kaneville Road Welcome center, restrooms, coffee. E 73 1472 Joshel Court Books, housewares, garden, misc                                                                                                                                                                                                                                                                                                                                                                                 |       |
| W 37 1530 Kaneville Road Purging 50 years E 74 512 N Glengarry Drive Patio cushions, books toys clothes                                                                                                                                                                                                                                                                                                                                                                                            |       |
| E 75 725 Fox Run Drive HomeGoods/decor,furniture,Xmas,mi                                                                                                                                                                                                                                                                                                                                                                                                                                           | sc    |

FW – 1

W – 2-37

C - 38-67

E-68-75

\*\*Please note, Google does the mapping, therefore markers may not be exact locations. This is meant to be provided as a reference as to the groupings. Please refer to first page of listings or online map for addresses.