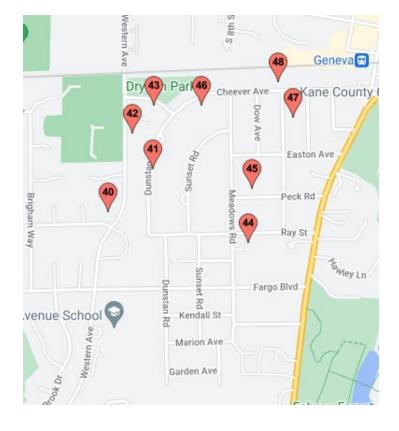

## 2024 City-Wide Geneva Garage Sale Map April 26 & 27 8 am - 4 pm

Visit genevachamber.com to print this map (registrations thru 4/4) and view complete online map (registrations thru 4/19).

| FW 1 39W873 Carney Lane Sofa, Clothes, Recliner, B-ball hoop C 38 1524 Scott Boulevard Household supplies and clothing W 2 3525 Heartland Drive primitives, new KitchenAid, tools C 39 1202 James Street Home decor, artwork, Junior clothes F W 3 2876 Spruce Court Antiques, Collectibles, Primitives C 40 1443 Country Squire Drive household/clothing/furniture items W 4 820 Sunflower Drive Outdoor items - Speakers- TV Stand SAT C 41 825 Western Avenue household items, some music items | RI    |
|----------------------------------------------------------------------------------------------------------------------------------------------------------------------------------------------------------------------------------------------------------------------------------------------------------------------------------------------------------------------------------------------------------------------------------------------------------------------------------------------------|-------|
| W 2 3525 Heartland Drive primitives, new KitchenAid, tools C 39 1202 James Street Home decor, artwork, Junior clothes <b>F</b> W 3 2876 Spruce Court Antiques, Collectibles, Primitives C 40 1443 Country Squire Drive household/clothing/furniture items                                                                                                                                                                                                                                          | RI    |
| W 3 2876 Spruce Court Antiques, Collectibles, Primitives C 40 1443 Country Squire Drive household/clothing/furniture items                                                                                                                                                                                                                                                                                                                                                                         |       |
|                                                                                                                                                                                                                                                                                                                                                                                                                                                                                                    |       |
| I W I 4 620 Sullilower Drive Gatagor Reins Speakers 14 Stand 3711 I C I 41 623 Western Avenue Household Reins, sollie music Reins                                                                                                                                                                                                                                                                                                                                                                  |       |
| W 5 464 Lewis Road girl clothes, furniture, home goods C 42 803 Western Avenue Clothing and house hold items FRI                                                                                                                                                                                                                                                                                                                                                                                   |       |
| W 6 2740 Peterson Court Sale: Antiques, China, Collectibles C 43 1118 Cheever Avenue Queen size sleigh bed, antq dresser                                                                                                                                                                                                                                                                                                                                                                           |       |
| W 7 323 Prairieview Drive Baby/Twin Equipment/toys and Misc FRI C 44 1111 Meadows Road Many designer items for sale.                                                                                                                                                                                                                                                                                                                                                                               |       |
| W 8 3384 Hillcrest Road Something for everyone Fri&Sat 8-12 C 45 701 Peck Road Furniture, electronics, kitchen misc                                                                                                                                                                                                                                                                                                                                                                                |       |
| W 9 625 Windett Lane Lots of home good, pix, kitchen acces. C 46 816 Cheever Avenue 6 fam,furn, antqs, clothes, books                                                                                                                                                                                                                                                                                                                                                                              |       |
|                                                                                                                                                                                                                                                                                                                                                                                                                                                                                                    |       |
|                                                                                                                                                                                                                                                                                                                                                                                                                                                                                                    |       |
|                                                                                                                                                                                                                                                                                                                                                                                                                                                                                                    |       |
| W 12 2645 Camden Street Clothes, toys, home decor & more!SAT C 49 212 South 3rd Street Peaceful Parlour Store Closing Sale                                                                                                                                                                                                                                                                                                                                                                         |       |
| W 13 1320 Shoop Drive Garage Sale C 50 570 Bradbury Lane Household Items Decorative Items                                                                                                                                                                                                                                                                                                                                                                                                          |       |
| W 14 1000 Wood Avenue Clothes, toys, house items, decor C 51 602 Highbury Lane Multi-family sale! 602 Highbury Lane                                                                                                                                                                                                                                                                                                                                                                                |       |
| W 15 961 Lewis Road Baby, Kid Toys, Furnitre, Home Good C 52 506 Willow Lane Movin Sale-Everything Must Go                                                                                                                                                                                                                                                                                                                                                                                         |       |
| W 16 2664 Danford Way Girls bike, kids luggage C 53 502 Willow Lane Household, decor furniture clothing                                                                                                                                                                                                                                                                                                                                                                                            |       |
| W 17 2663 Danford Way Woodworking tools, household items <b>SAT</b> C 54 315 Willow Lane Variety of items.                                                                                                                                                                                                                                                                                                                                                                                         |       |
| W 18 2031 Bent Tree Drive GROUP SALE-we have a little of a lot. Til noon on Sat C 55 434 Grant Avenue Cleaning out house sale!!                                                                                                                                                                                                                                                                                                                                                                    |       |
| W 19 1920 Eldorado Drive Moving*Downsizing*Furniture*Gymeqmt C 56 118 Grant Avenue Clothes, other (see online desc.)                                                                                                                                                                                                                                                                                                                                                                               |       |
| W 20 1849 Eldorado Drive LargeWallClock HomeDecor 5x7Rug Art C 57 208 Logan Avenue Vintage ,furniture, fabrics, home                                                                                                                                                                                                                                                                                                                                                                               |       |
| W 21 2031 Western Avenue House/Teen sizes SAT C 58 646 Lincoln Avenue COLORFUL NURSE UNIFORMS, WOM.                                                                                                                                                                                                                                                                                                                                                                                                | SHOES |
| W 22 1451 Keim Circle Moving Sale!! C 59 432 Anderson Blvd Furniture, antiques, and more                                                                                                                                                                                                                                                                                                                                                                                                           |       |
| W 24 1823 Fargo Boulevard Furniture, Exercise Equipment etc C 60 116 Richards Street Lovesac, Table & Chairs, bookshelf, lugg                                                                                                                                                                                                                                                                                                                                                                      |       |
| W 23 1224 Fargo Boulevard Tons of Tools! C 61 521 Hamilton Street TVs, Patio Furniture, Exercise Bike                                                                                                                                                                                                                                                                                                                                                                                              |       |
| W 25 1116 Dunstan Road Household and kids items <b>SAT</b> C 62 211 Hamilton Street 2 floors of awesome bargins!                                                                                                                                                                                                                                                                                                                                                                                   |       |
| W 26 2013 Allen Drive Wmn clothes shoes 6.5 jewelry decor C 63 212 Richards Street Decor, antiques, exercise equipm't SA                                                                                                                                                                                                                                                                                                                                                                           | Γ     |
| W 27 1122 Brigham Way Huge multi family sale C 64 227 N 3rd Street Sale in garage behind house                                                                                                                                                                                                                                                                                                                                                                                                     |       |
| W 28 1624 Kummer Court Lots of toys and household items C 65 718 Union Street Dog Case, Bike, Sportsbella                                                                                                                                                                                                                                                                                                                                                                                          |       |
| W 29 105 Dartmouth Court Home decor, furniture, rugs, toys C 66 628 Edison Street Housewares, clothes, books and more                                                                                                                                                                                                                                                                                                                                                                              |       |
| W 30 106 Wakefield Lane HUGE SALE FOR THE YOUNG AND OLD!!!! C 67 830 May Street Tools Furniture Horse Tack Clothes                                                                                                                                                                                                                                                                                                                                                                                 |       |
| W 31 416 Wakefield Lane Moving Sale!! E 68 322 S. River Lane Antiques, Silver, Baritones, Glfset                                                                                                                                                                                                                                                                                                                                                                                                   |       |
| W 32 8 Bedford Lane Baby/Tod. Goods, Mat. Clothes, Home E 69 768 Parker Court Furniture & Household/Garage Items                                                                                                                                                                                                                                                                                                                                                                                   |       |
| W 33 102 Bridgeport Lane HOUSEHOLD ITEMS & OLD DISHES E 70 720 Westfield Course Brand New Items at Half the Price!                                                                                                                                                                                                                                                                                                                                                                                 |       |
| W 34 108 N Greenwich Lane Cleaning House! E 71 533 N Glengarry Drive Clearing space as kids grow                                                                                                                                                                                                                                                                                                                                                                                                   |       |
| W 35 2333 Vanderbilt Drive Neighborhood Garage Sale E 72 1548 Kirkwood Drive Go shopping in Kirkwood!                                                                                                                                                                                                                                                                                                                                                                                              |       |
| W 36 1745 Kaneville Road Welcome center, restrooms, coffee. E 73 1472 Joshel Court Books, housewares, garden, misc                                                                                                                                                                                                                                                                                                                                                                                 |       |
| W 37 1530 Kaneville Road Purging 50 years E 74 512 N Glengarry Drive Patio cushions, books toys clothes                                                                                                                                                                                                                                                                                                                                                                                            |       |
| E 75 725 Fox Run Drive HomeGoods/decor,furniture,Xmas,mi                                                                                                                                                                                                                                                                                                                                                                                                                                           | sc    |

FW – 1

W – 2-37

C - 38-67

E-68-75

\*\*Please note, Google does the mapping, therefore markers may not be exact locations. This is meant to be provided as a reference as to the groupings. Please refer to first page of listings or online map for addresses.